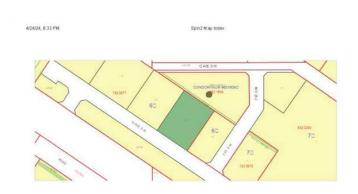

#### \$749,900

0 Bedroom, 0.00 Bathroom, Land on 1.22 Acres

NONE, Slave Lake, Alberta

Almost an acre of Highway Commercial Land for sale in town! 2 lots available and can be sold together or separate. Great location for your next venture or business as it has convenient access to Highway 2! Offsite Levies included in price for your convenience.

## **Community Information**

Address 400 14th Avenue Sw

Subdivision NONE

City Slave Lake

County Lesser Slave River No. 124,

Province Alberta
Postal Code T0G 2A4

Date Listed April 24th, 2024

Days on Market 485 Zoning C3