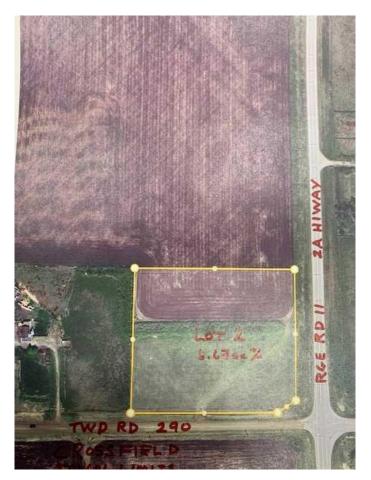

# \$449,000 - Lot 2 Twp Rd 290, Rural Rocky View County

MLS® #A2125963

### \$449,000

0 Bedroom, 0.00 Bathroom, Land on 6.67 Acres

NONE, Rural Rocky View County, Alberta

Location, Location! This 6.67 acres is located across the road from the Town of Crossfield1 Zoned R2. Check out Rocky View County's Zoning Bylaws. This parcel has no building commitment. Easy to build on as no restrictive covenant. GST is applicable. \*Seller to retain access to balance of quarter. Road access agreement being drafted. Disclosure: The tax amount is only a guess as the property has not yet been assessed.

# **Community Information**

Address Lot 2 Twp Rd 290

Subdivision NONE

City Rural Rocky View County

County Rocky View County

Province Alberta
Postal Code T0M 0S0