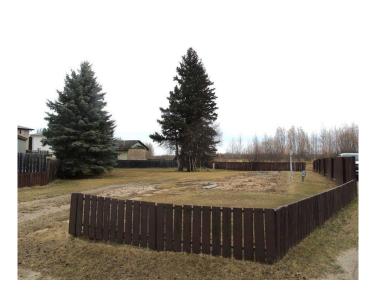

#### \$76,000

0 Bedroom, 0.00 Bathroom, Land on 0.23 Acres

NONE, Slave Lake, Alberta

Available now!! One of the biggest serviced lots in the Southeast of Slave Lake. This massive 10,000 sq. ft pie shaped lot is zoned R1D - Detached Dwelling / Mobile Home. You can build your own home or move a modular or mobile onto this beautiful lot. The lot has all the essential municipal services: gas, power, water and sewer. It comes fully fenced, with several medium size trees on the west border and the whole lot is completely landscaped with a full lawn. This developed lot sits in quiet corner of town, near the walking trails, lots of space between neighbors and is green spaced in the back of the lot. This serviced town lot is affordable, in a great location and available at a great price!!

## **Community Information**

| Address     | 1140 12 Avenue Se |
|-------------|-------------------|
| Subdivision | NONE              |
| City        | Slave Lake        |

| County<br>Province<br>Postal Code | Lesser Slave River No. 124, M.D. of<br>Alberta<br>T0G 2A3                                                           |  |
|-----------------------------------|---------------------------------------------------------------------------------------------------------------------|--|
| Amenities                         |                                                                                                                     |  |
| Utilities                         | Electricity Available, Natural Gas Available, Phone Available, Sewer Available, Water Available, Garbage Collection |  |
| Exterior                          |                                                                                                                     |  |
| Lot Description                   | Backs on to Park/Green Space, Cleared, Few Trees, Gentle Sloping, Lawn, Pie Shaped Lot                              |  |
| Additional Information            |                                                                                                                     |  |
| Date Listed<br>Days on Market     | April 24th, 2024<br>487                                                                                             |  |