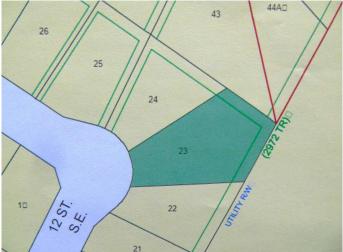

#### \$76,000

0 Bedroom, 0.00 Bathroom, Land on 0.23 Acres

NONE, Slave Lake, Alberta

Available now!! One of the biggest serviced lots in the Southeast of Slave Lake. This massive 10,000 sq. ft pie shaped lot is zoned R1D - Detached Dwelling / Mobile Home. You can build your own home or move a modular or mobile onto this beautiful lot. The lot has all the essential municipal services: gas, power, water and sewer. It comes fully fenced, with several medium size trees on the west border and the whole lot is completely landscaped with a full lawn. This developed lot sits in quiet corner of town, near the walking trails, lots of space between neighbors and is green spaced in the back of the lot. This serviced town lot is affordable, in a great location and available at a great price!!

## **Community Information**

| Address     | 1140 12 Avenue Se |
|-------------|-------------------|
| Subdivision | NONE              |
| City        | Slave Lake        |

| County<br>Province<br>Postal Code | Lesser Slave River No. 124, M.D. of<br>Alberta<br>T0G 2A3                                                           |  |
|-----------------------------------|---------------------------------------------------------------------------------------------------------------------|--|
| Amenities                         |                                                                                                                     |  |
| Utilities                         | Electricity Available, Natural Gas Available, Phone Available, Sewer Available, Water Available, Garbage Collection |  |
| Exterior                          |                                                                                                                     |  |
| Lot Description                   | Backs on to Park/Green Space, Cleared, Few Trees, Gentle Sloping, Lawn, Pie Shaped Lot                              |  |
| Additional Information            |                                                                                                                     |  |
| Date Listed<br>Days on Market     | April 24th, 2024<br>487                                                                                             |  |