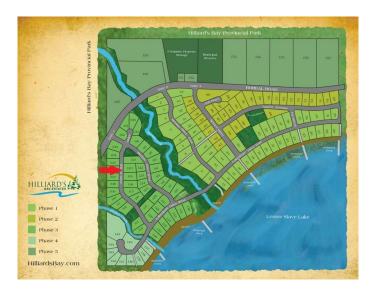

#### \$124,900

0 Bedroom, 0.00 Bathroom, Land on 0.32 Acres

Hilliard's Bay, Rural Big Lakes County, Alberta

Lot 120 at Hilliard's Bay Estates is ready to build on. The 1500-gallon sewer and water tanks are already installed and ready for use. A 100 amp panel with accessory outlets including two 30-amp receptacles are located on the south side of the lotâ€"an addition of a double-wide graveled driveway. Hilliard's Bay Estates is equivalent to a high-end family playground. Enjoy the on-site opportunities with a sports court, playgrounds, boat slips, and more. Time with your family in nature is easy here: access to the Provincial Park Trails, the 1 km of lake frontage, and a community of like-minded cottage goers. Call, email or text today to book your personalized tour of HB Estates.

## **Community Information**

Address 120 Willow Drive

Subdivision Hilliard's Bay

City Rural Big Lakes County

County Big Lakes County

Province Alberta
Postal Code T0G 1C0

**Amenities** 

Amenities Beach Access, Boating, Park, Recreation Facilities