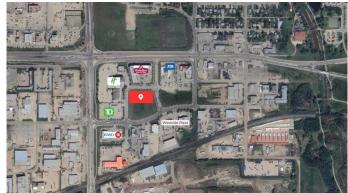

## \$795,000

0 Bedroom, 0.00 Bathroom, Land on 1.06 Acres

Westside Park., Grande Prairie, Alberta

Excellent high visibility, high traffic location near the new Grande Prairie Regional Hospital, GPRC, the Airport, and Downtown. 1.06 acres surrounded by hotels, banking, office & retail buildings, restaurants, spas. Seller will build to suit if desired.

## **Community Information**

Address 10605 99 Avenue
Subdivision Westside Park.
City Grande Prairie
County Grande Prairie

Province Alberta
Postal Code T8V 8E8