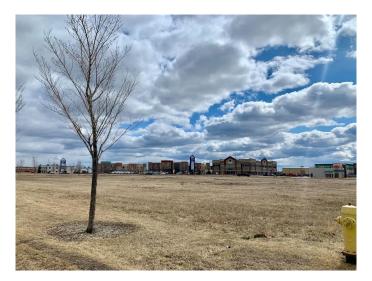

## \$795,000

0 Bedroom, 0.00 Bathroom, Land on 1.06 Acres

Westside Park., Grande Prairie, Alberta

Excellent high visibility, high traffic location near the new Grande Prairie Regional Hospital, GPRC, the Airport, and Downtown. 1.06 acres surrounded by hotels, banking, office & retail buildings, restaurants, spas. Seller will build to suit if desired.