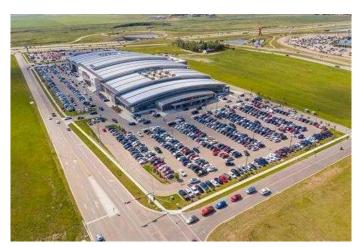

# \$129,900 - 110, 260300 Writing Creek Crescent, Rural Rocky View County

MLS® #A2122977

#### \$129,900

0 Bedroom, 0.00 Bathroom, Commercial on 7.30 Acres

NONE, Rural Rocky View County, Alberta

Price Reduced!!! Location! Location! Location! This unit is located close to the busy south entrance. Over 200 unique stores are now open and new stores are opening every week. Lots of indoor heated parking plus surface parking. The huge indoor playground (Sky Castle) makes New Horizon the family fun and shopping destination. Buy now while the prices are low. Call today for more information.