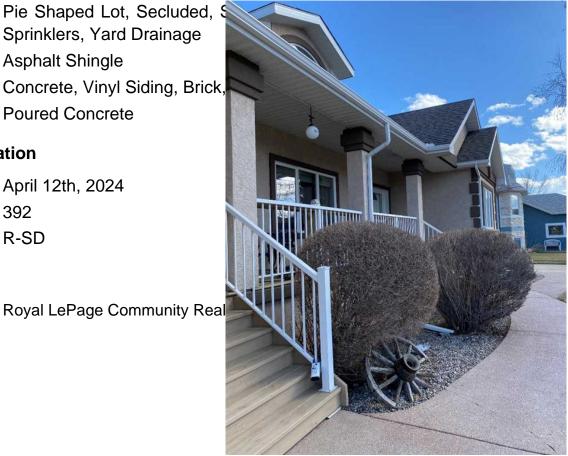

| Exterior routeree                                                     | Clorage, Carden, Lighting, Rain Cattere                          |
|-----------------------------------------------------------------------|------------------------------------------------------------------|
| Lot Description                                                       | Back Yard, Few Trees, Front Yard, Landscaped, City Lot, Cleared, |
| Cul-De-Sac, Gentle Sloping, Irregular Lot, Low Maintenance Landscape, |                                                                  |

|              | Pie Shaped Lot, Secluded, S    |
|--------------|--------------------------------|
|              | Sprinklers, Yard Drainage      |
| Roof         | Asphalt Shingle                |
| Construction | Concrete, Vinyl Siding, Brick, |
| Foundation   | Poured Concrete                |

### **Additional Information**

April 12th, 2024 **Date Listed** Days on Market 392 Zoning R-SD