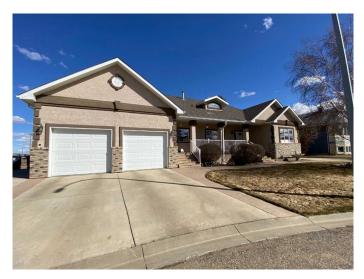

#### \$699,900

4 Bedroom, 3.00 Bathroom, 1,687 sqft Residential on 0.04 Acres

Uplands, Brooks, Alberta

This exceptional home was custom built, cared for and loved by discerning owners with pride of ownership in every corner. With over 1700 square feet of room on the main level alone, this four bedroom bungalow has more then enough space for years of luxury living. Custom woodwork, cabinetry, lighting, and flooring all come together in an open concept that will last the test of time. The walk out basement welcomes two bedrooms, a theater area, recreation room, and an additional office to manage it all. Out side there are multiple driveways and gated parking for RV's, trailer and toys. The fully landscaped yard has mature trees, underground sprinklers, and storage solutions that are the envy of most. The only way to truly appreciate this property is by private appointment -schedule one today.

### **Essential Information**

| MLS® #         | A2122730  |
|----------------|-----------|
| Price          | \$699,900 |
| Bedrooms       | 4         |
| Bathrooms      | 3.00      |
| Full Baths     | 2         |
| Half Baths     | 1         |
| Square Footage | 1,687     |
| Acres          | 0.04      |
| Year Built     | 2006      |

| Туре     | Residential |
|----------|-------------|
| Sub-Type | Detached    |
| Style    | Bungalow    |
| Status   | Active      |

## Amenities

| Parking Spaces    | 10                                                                                                                                                                                                                                                            |
|-------------------|---------------------------------------------------------------------------------------------------------------------------------------------------------------------------------------------------------------------------------------------------------------|
| Parking           | Double Garage Attached, Parking Pad, RV Access/Parking, Additional<br>Parking, Concrete Driveway, Driveway, Front Drive, Garage Door<br>Opener, Garage Faces Front, Heated Garage, Insulated, Multiple<br>Driveways, Off Street, RV Gated, Workshop in Garage |
| # of Garages      | 2                                                                                                                                                                                                                                                             |
| Interior          |                                                                                                                                                                                                                                                               |
| Interior Features | Ceiling Fan(s), Central Vacuum, Closet Organizers, Double Vanity,<br>Granite Counters, Open Floorplan, Pantry, Vinyl Windows, Walk-In<br>Closet(s), Wired for Sound, Breakfast Bar, No Animal Home, No<br>Smoking Home, Soaking Tub                           |
| Appliances        | Dishwasher, Garage Control(s), Refrigerator, Washer, Central Air Conditioner, Electric Range, Washer/Dryer, Window Coverings                                                                                                                                  |
| Heating           | In Floor, Forced Air, Natural Gas, Fireplace(s)                                                                                                                                                                                                               |
| Cooling           | Central Air                                                                                                                                                                                                                                                   |
| Fireplace         | Yes                                                                                                                                                                                                                                                           |
| # of Fireplaces   | 1                                                                                                                                                                                                                                                             |
| Fireplaces        | Gas, Mantle, Living Room, Masonry, Tile                                                                                                                                                                                                                       |
| Has Basement      | Yes                                                                                                                                                                                                                                                           |
| Basement          | Finished, Walk-Out, Full                                                                                                                                                                                                                                      |
| Exterior          |                                                                                                                                                                                                                                                               |
| Exterior Features | Storage, Garden, Lighting, Rain Gutters                                                                                                                                                                                                                       |