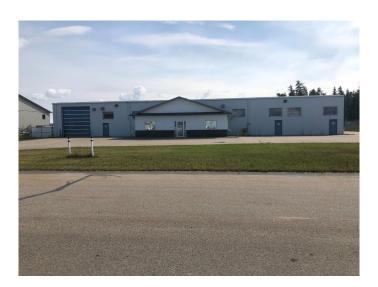

### \$9,500

0 Bedroom, 0.00 Bathroom, Commercial on 1.35 Acres

NONE, Whitecourt, Alberta

THIS 8700 SQ FT SHOP HAS 60' DEEP BAYS & 800 SQ FT FRONT MODERN OFFICE COMPLEX & IS LOCATED IN THE HILLTOP INDUSTRIAL SUBDIVISION. THE SHOP HAS 16 FT DOORS, WITH A SEPARATE DRIVE-THROUGH WASH BAY AND A SEPARATE BAY WITH A HEAVY DUTY TRUCK SERVICE PIT, COMPLETE WITH AIR MAKE UP! THE 1.35 ACRE LOT IS FENCED AND GRAVELLED AND CAN BE AVAILABLE WITHIN 30 DAYS. & CAN BE LEASED FOR \$9500.00 MONTHLY TRIPLE NET

#### **Essential Information**

MLS® # A2122672

Price \$9,500

Bathrooms 0.00

Acres 1.35

Year Built 2008

Type Commercial
Sub-Type Industrial
Status Active

# **Community Information**

Address 3321 37 Avenue

Subdivision NONE

City Whitecourt

County Woodlands County

Province Alberta
Postal Code T7S 1P2