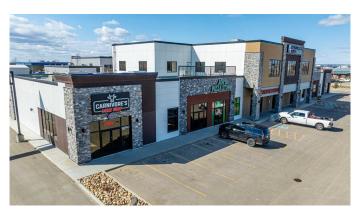

#### \$32

0 Bedroom, 0.00 Bathroom, Commercial on 0.00 Acres

NONE, Clairmont, Alberta

This retail location is situated off Highway 43 just north of Grande Prairie in a highly visible location. Position your business in the professional plaza it deserves. Call your Commercial Realtor© for more information or to book a showing today. (Base Rent 795 SF @\$32 PSF = \$2,120.00/month. Additional Rent: 795 SF @ \$10.00 PSF = \$662.50/month; Total Monthly Payment: \$2,782.50 plus GST.