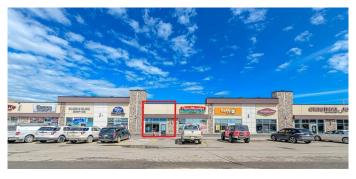

### \$35

0 Bedroom, 0.00 Bathroom, Commercial on 0.00 Acres

Mission Heights., Grande Prairie, Alberta

This retail location is situated in the South 40 Shopping Centre which is strategically located along 108 Street and 84

Avenue with some of the highest traffic counts in the Grande Prairie area. It is neighboring anchor tenants such as McDonald's,

Starbucks, No Frills, RBC, and Shoppers Drug Mart all within walking distance to medium and high-density residential. Position your business in the professional location it deserves. Call your Commercial Realtor© for more information or to book a showing today. (Base Rent 1,202 sq.ft @ \$35 PSF =