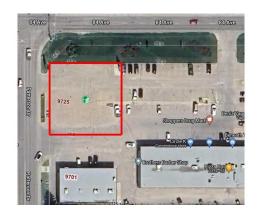

# \$250,000 - 9725 84 Avenue, Grande Prairie

MLS® #A2119618

### \$250,000

0 Bedroom, 0.00 Bathroom, Land on 0.33 Acres

Patterson Place., Grande Prairie, Alberta

PURCHASE LAND FOR \$300000 or do a LAND LEASE FOR \$3/sqft net. What an opportunity! First time for sale or lease. This 0.33 acre lot has its own title and comes with access to plenty of parking at the Patterson shopping Center. This location offers drive through options, easy access from 84th featuring high traffic counts. There is also plenty of walking traffic In the area making it very attractive for a food franchise or retail opportunity, or maybe would like to do a gas station or carwash. The owner will also look at a build to suite for the right tenant. This is a rare opportunity! Look at all the options.

### **Community Information**

Address 9725 84 Avenue
Subdivision Patterson Place.
City Grande Prairie
County Grande Prairie

Province Alberta

Postal Code T8V 4Z8