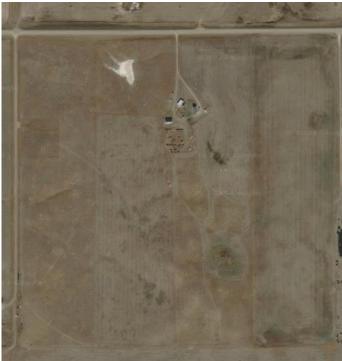

### \$720,300

0 Bedroom, 0.00 Bathroom, Land on 147.00 Acres

NONE, Rural Warner No. 5, County of, Alberta

147 acres of grazing land. Has been cultivated in the past. Yard in process of subdivision.

| MILOW #   | AZ119001        |
|-----------|-----------------|
| Price     | \$720,300       |
| Bathrooms | 0.00            |
| Acres     | 147.00          |
| Туре      | Land            |
| Sub-Type  | Commercial Land |
| Status    | Active          |