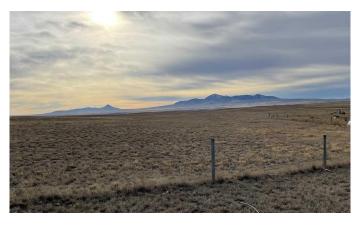

### \$720,300

0 Bedroom, 0.00 Bathroom, Land on 147.00 Acres

NONE, Rural Warner No. 5, County of, Alberta

147 acres of grazing land. Has been cultivated in the past. Yard in process of subdivision.

| MILOW #   | AZ119001        |
|-----------|-----------------|
| Price     | \$720,300       |
| Bathrooms | 0.00            |
| Acres     | 147.00          |
| Туре      | Land            |
| Sub-Type  | Commercial Land |
| Status    | Active          |