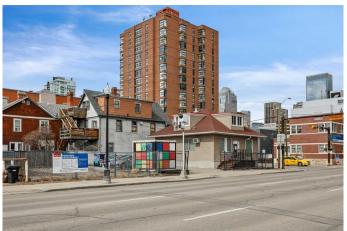

## \$2,500,000

0 Bedroom, 0.00 Bathroom, Commercial on 0.08 Acres

Beltline, Calgary, Alberta

**Great Opportunities! Future Mixed-Use** Development Site on Corner Location with Interim holding Income. Corner Lot of Prime location, steps to stampede grounds, BMO centre, 17th avenue shops and restaurants, transit and casino. CC-MHX ZONING ALLOWS FOR 3 TIMES SITE COVERAGE WITH NO LIMITATION ON BUILDING HEIGHT. This freestanding retail building located on a corner lot (1st street South bound Macleod Trail) and 15th Ave SE in the heart of Victoria Park. The existing building is 2,132 SF WITH 7 parking stalls. There is potential to build high rise and low rise building if unified with neighbor's vacant lot. Pls. see the photos for 2 possible developments options.

## **Exterior**

Lot Description Corner Lot