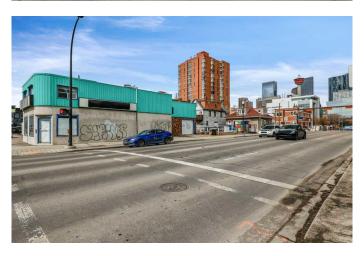

## \$2,500,000

0 Bedroom, 0.00 Bathroom, Commercial on 0.08 Acres

Beltline, Calgary, Alberta

**Great Opportunities! Future Mixed-Use** Development Site on Corner Location with Interim holding Income. Corner Lot of Prime location, steps to stampede grounds, BMO centre, 17th avenue shops and restaurants, transit and casino. CC-MHX ZONING ALLOWS FOR 3 TIMES SITE COVERAGE WITH NO LIMITATION ON BUILDING HEIGHT. This freestanding retail building located on a corner lot (1st street South bound Macleod Trail) and 15th Ave SE in the heart of Victoria Park. The existing building is 2,132 SF WITH 7 parking stalls. There is potential to build high rise and low rise building if unified with neighbor's vacant lot. Pls. see the photos for 2 possible developments options.

## **Exterior**

Lot Description Corner Lot