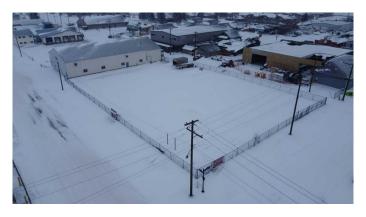

#### \$500

0 Bedroom, 0.00 Bathroom, Commercial on 0.64 Acres

Wainwright, Wainwright, Alberta

Available for lease! 28000 sq. ft. industrial lot with security fence on 1st Ave in Wainwright

#### **Essential Information**

| MLS® #    | A2117109   |
|-----------|------------|
| Price     | \$500      |
| Bathrooms | 0.00       |
| Acres     | 0.64       |
| Туре      | Commercial |
| Sub-Type  | Mixed Use  |
| Status    | Active     |

## **Community Information**

| Address     | 838 1 Ave                  |
|-------------|----------------------------|
| Subdivision | Wainwright                 |
| City        | Wainwright                 |
| County      | Wainwright No. 61, M.D. of |
| Province    | Alberta                    |
| Postal Code | T9W 1S3                    |