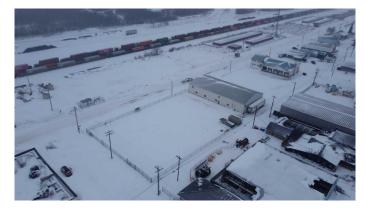

#### \$500

0 Bedroom, 0.00 Bathroom, Commercial on 0.64 Acres

Wainwright, Wainwright, Alberta

Available for lease! 28000 sq. ft. industrial lot with security fence on 1st Ave in Wainwright

#### **Essential Information**

| MLS® #    | A2117109   |
|-----------|------------|
| Price     | \$500      |
| Bathrooms | 0.00       |
| Acres     | 0.64       |
| Туре      | Commercial |
| Sub-Type  | Mixed Use  |
| Status    | Active     |

## **Community Information**

| Address     | 838 1 Ave                  |
|-------------|----------------------------|
| Subdivision | Wainwright                 |
| City        | Wainwright                 |
| County      | Wainwright No. 61, M.D. of |
| Province    | Alberta                    |
| Postal Code | T9W 1S3                    |