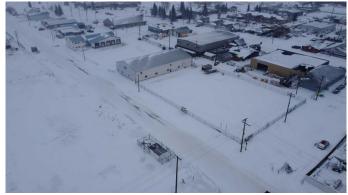

#### \$500

0 Bedroom, 0.00 Bathroom, Commercial on 0.64 Acres

Wainwright, Wainwright, Alberta

Available for lease! 28000 sq. ft. industrial lot with security fence on 1st Ave in Wainwright

#### **Essential Information**

| MLS® #    | A2117109   |
|-----------|------------|
| Price     | \$500      |
| Bathrooms | 0.00       |
| Acres     | 0.64       |
| Туре      | Commercial |
| Sub-Type  | Mixed Use  |
| Status    | Active     |

## **Community Information**

| Address     | 838 1 Ave                  |
|-------------|----------------------------|
| Subdivision | Wainwright                 |
| City        | Wainwright                 |
| County      | Wainwright No. 61, M.D. of |
| Province    | Alberta                    |
| Postal Code | T9W 1S3                    |