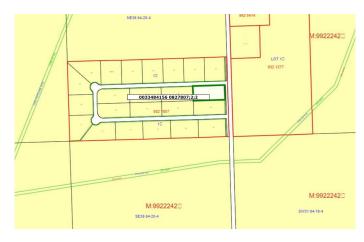

# \$56,000 - Lot 2 Blk 2 Lake Country Estate, Rural Athabasca County

MLS® #A2113717

# **Community Information**

Address Lot 2 Blk 2 Lake Country Estate

Subdivision Lake Country Estates

City Rural Athabasca County

County Athabasca County

Province Alberta
Postal Code T0A0M0