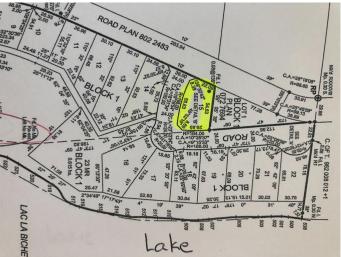

# \$69,000 - Lot 15 Campsite Road, Plamondon

MLS® #A2112323

### \$69,000

0 Bedroom, 0.00 Bathroom, Land on 0.51 Acres

NONE, Plamondon, Alberta

You can't get any closer to the lake for this price. Just a one minute walk and you're sitting on a large sandy beach. There are NO BUILDING RESTRICTIONS and RV'S are allwowed here at Amity Beach subdivision located on the west shore of Lac La Biche Lake. Located near Plamondon White Sands Resort, this area is just 2.5 hours from Fort McMurray or 2 hours drive north of Edmonton. This 1/2 acre parcel is treed and has gas and power at the property line and is considered a lake back lot. A very private RV lot could be created here! GST applicable.

## **Community Information**

Address Lot 15 Campsite Road

Subdivision NONE

City Plamondon

County Lac La Biche County

Province Alberta
Postal Code T0A 2T0