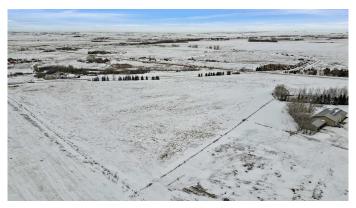

## \$2,700,000

0 Bedroom, 0.00 Bathroom, Land on 103.38 Acres

NONE, Rural Wheatland County, Alberta

Over 100 acres of productive farm land with irrigation licenses and equipment. This is a fantastic opportunity to own farm land with future development opportunities possible.

#### **Essential Information**

MLS® # A2109246 Price \$2,700,000

Bathrooms 0.00
Acres 103.38
Type Land

Sub-Type Residential Land

Status Active