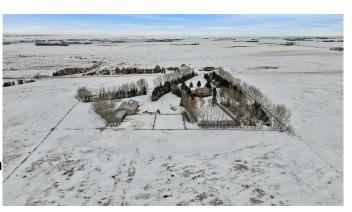

## \$2,700,000

0 Bedroom, 0.00 Bathroom, Land on 103.38 Acres

NONE, Rural Wheatland County, Alberta

Over 100 acres of productive farm land with irrigation licenses and equipment. This is a fantastic opportunity to own farm land with future development opportunities possible.

#### **Essential Information**

MLS® # A2109246 Price \$2,700,000

Bathrooms 0.00
Acres 103.38
Type Land

Sub-Type Residential Land

Status Active