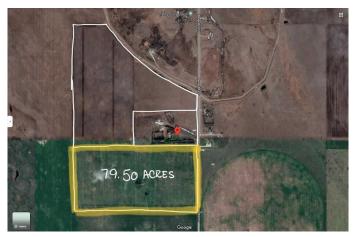

### \$3,900,000

0 Bedroom, 0.00 Bathroom, Land on 79.50 Acres

NONE, Strathmore, Alberta

Located within the Town of Strathmore, a rare opportunity to own approximately 80 acres for future development. Town of Strathmore has an Area Structure Plan available.