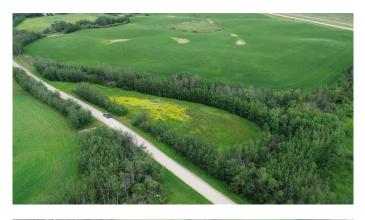

## \$69,900

0 Bedroom, 0.00 Bathroom, Land on 2.55 Acres

NONE, Rural Lac Ste. Anne County, Alberta

Check out this view!!! This would be a great place to build that dream home with a walkout basement!!! Just off Highway 43 this very private and well-treed acreage is only minutes from Rochfort & Mayerthorpe. Come take a look!