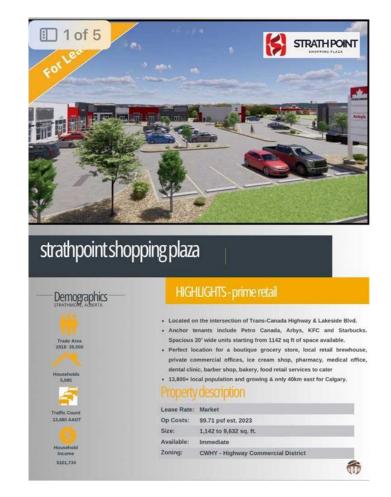

#### \$39

0 Bedroom, 0.00 Bathroom, Commercial on 0.00 Acres

Downtown\_Strathmore, Strathmore, Alberta

Welcome to the heart of Strathmore's vibrant commercial scene! Presenting a prime opportunity: a newly constructed plaza conveniently situated just off Highway 1, boasting a dynamic lineup of anchor tenants including COBS Bread, Starbucks, Petro-Canada, and Arby's & KFC. This strategically positioned plaza is not just a space; it's a gateway to success for businesses seeking high visibility and foot traffic. With multiple 1200 SqFt units available for immediate lease, entrepreneurs and visionaries have the chance to join this bustling hub and carve out their niche in the community. Whether you envision a chic nail spa, a bustling pharmacy, or a much-needed medical clinic, day care or Liquor store the possibilities are boundless within this thriving commercial environment. Don't miss out on the chance to be part of Strathmore's bustling business landscape. Seize this opportunity to establish your brand in a location primed for success. Contact us today to explore leasing options and secure your place in this dynamic plaza! ?? Contact us now to make your mark on Strathmore's commercial map! ??

#### **Essential Information**

| MLS® # | A2108387 |
|--------|----------|
| Price  | \$39     |

| Bathrooms  | 0.00       |
|------------|------------|
| Acres      | 0.00       |
| Year Built | 2024       |
| Туре       | Commercial |
| Sub-Type   | Retail     |
| Status     | Active     |

#### **Additional Information**

| Date Listed    | February 20th, 2024 |
|----------------|---------------------|
| Days on Market | 444                 |
| Zoning         | Commercial Mix      |