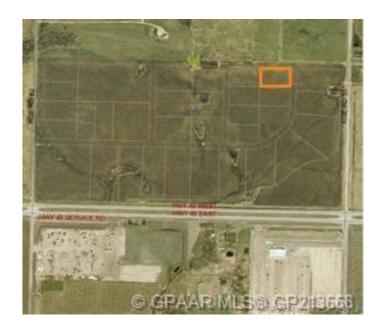

## \$776,000

0 Bedroom, 0.00 Bathroom, Land on 3.88 Acres

Hawker Industrial Park, Rural Grande Prairie No. 1, County of, Alberta

This 3.88 acre lot zoned RM2 includes, Atco power, gas, Aquatera water and Telus high-speed to the lot line. Hawker Industrial Park is located across Highway 43 from Ritchie Bros. and is a highly visible location!

# **Community Information**

Address 2, 722040 Range Road 51
Subdivision Hawker Industrial Park

City Rural Grande Prairie No. 1, County of

County Grande Prairie No. 1, County of

Province Alberta
Postal Code T8X 0T1