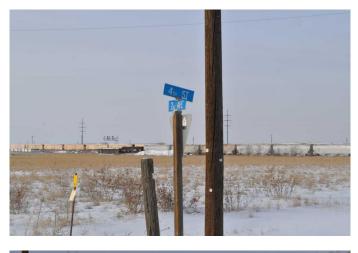

## \$1,400,000

0 Bedroom, 0.00 Bathroom, Commercial on 11.39 Acres

Dunmore Industrial, Dunmore, Alberta

This 11.39-acre property is bare land, zoned HI (Hamlet Industrial) and located behind the MD of Cypress County main office and beside Cypress County storage yard in the Hamlet of Dunmore. It has a great location on 2 Ave with three roads to access the TransCanada Highway. The zoning allows for a multitude of permitted uses as well as discretionary uses for this property.

# **Community Information**

| Address     | 647 2 Avenue       |
|-------------|--------------------|
| Subdivision | Dunmore Industrial |
| City        | Dunmore            |
| County      | Cypress County     |
| Province    | Alberta            |
| Postal Code | T1B 0K3            |