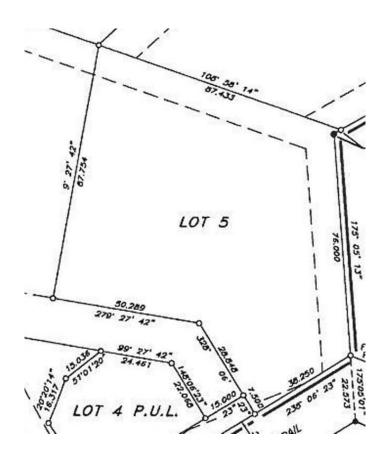

## \$85,260

0 Bedroom, 0.00 Bathroom, Land on 2.03 Acres

Downtown, Drumheller, Alberta

2.03 ACRES on LOT 5 in the ROSEDALE INDUSTRIAL PARK! This property should qualify for a 10% discount for being over 2.0 acres. Located approximately 10 km from the intersection of Highway 9 & 10 and approximately 6 km from Drumheller city center. This Subdivision has already seen development. Legal: Lot 5, Block 16, Plan 0614150. Lot Area is subject to an easement by the Town of Drumheller. Lot will have water, electricity, and natural gas servicing to the property line. Direct connection to sanitary sewer from the property line is available. Ask your agent about tax incentives. \*\*\*Residential uses not allowed on this land\*\*\* Roll: 19060505 | 2023 taxes: \$0 | Lot size: 2.030 Acres | Land Use / Zoning: ED | Title number: 061 478 257 +3 LINC Number: 0032 045 883 | non financial encumbrances:811 117 857 23/06/1981 UTILITY RIGHT OF WAY **GRANTEE - ICG UTILITIES** (PLAINS-WESTERN) LTD. 941 151 458 09/06/1994 CAVEAT RE: RIGHT OF WAY AGREEMENT 061 478 259 17/11/2006 EASEMENT. Buyer must fill out a development permit application sheet as part of the offer outlining what they will build, who their contractor is, and outline the timeline that starts substantial construction within 8 months and completes construction with 24 months. Offers must be left open for 3 weeks from the date submitted.

### **Exterior**

Lot Description Irregular Lot, See Remarks