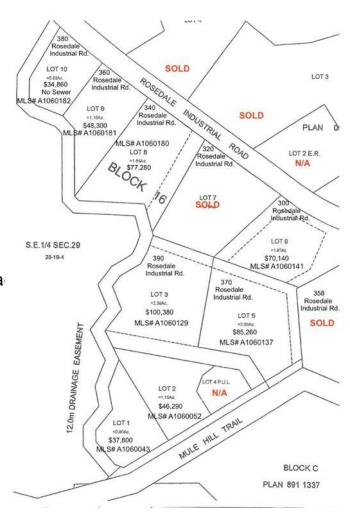

## \$85,260

0 Bedroom, 0.00 Bathroom, Land on 2.03 Acres

Downtown, Drumheller, Alberta

2.03 ACRES on LOT 5 in the ROSEDALE INDUSTRIAL PARK! This property should qualify for a 10% discount for being over 2.0 acres. Located approximately 10 km from the intersection of Highway 9 & 10 and approximately 6 km from Drumheller city center. This Subdivision has already seen development. Legal: Lot 5, Block 16, Plan 0614150. Lot Area is subject to an easement by the Town of Drumheller. Lot will have water, electricity, and natural gas servicing to the property line. Direct connection to sanitary sewer from the property line is available. Ask your agent about tax incentives. \*\*\*Residential uses not allowed on this land\*\*\* Roll: 19060505 | 2023 taxes: \$0 | Lot size: 2.030 Acres | Land Use / Zoning: ED | Title number: 061 478 257 +3 LINC Number: 0032 045 883 | non financial encumbrances:811 117 857 23/06/1981 UTILITY RIGHT OF WAY **GRANTEE - ICG UTILITIES** (PLAINS-WESTERN) LTD. 941 151 458 09/06/1994 CAVEAT RE: RIGHT OF WAY AGREEMENT 061 478 259 17/11/2006 EASEMENT. Buyer must fill out a development permit application sheet as part of the offer outlining what they will build, who their contractor is, and outline the timeline that starts substantial construction within 8 months and completes construction with 24 months. Offers must be left open for 3 weeks from the date submitted.

## **Community Information**

Address Lot 5 370 1 Street North Roa

Subdivision Downtown City Drumheller County Drumheller

**Province** Alberta

Postal Code T0J 0Y0