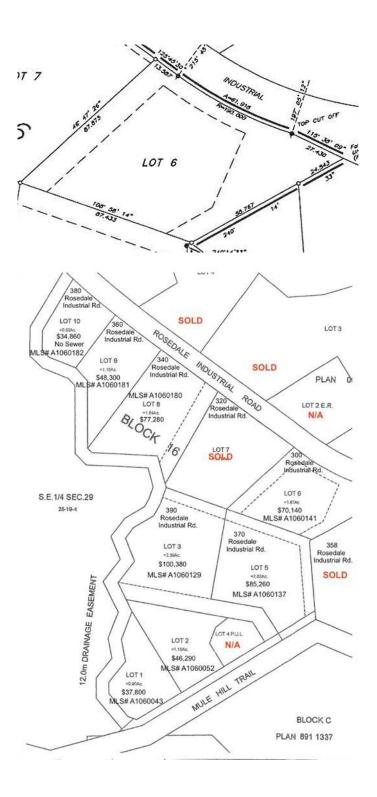

# \$70,140 - Lot 6 300 Industrial Road, Drumheller

MLS® #A2101519

# \$70,140

0 Bedroom, 0.00 Bathroom, Land on 1.67 Acres

Downtown, Drumheller, Alberta

The Rosedale Industrial Park Subdivision has already seen development. Excellent location approximately 10 km from the intersection of Highway 9 & 10 and approximately 6 km from Drumheller city center. If you combine this lot with others that total over 2 acres, you may be eligible for a 10% discount. Services to the property line: Water, electricity, and natural gas. Direct connection to sanitary sewer from the property line is available. Ask your agent about tax incentives. \*\*\*Residential uses not allowed on this land\*\*\* FOR SALE - LOT 6 = 1.67 Acres LEGAL DESCRIPTION: Lot 6 Block 16 Plan 0614150. Roll: 19060604 | 2024 taxes: \$\$1,396.00 | Lot size: 1.670 Acres | Land Use / Zoning: ED | Title number: 061 478 257 +4 LINC Number: 0032 045 891 | non financial encumbrances: 811 117 857 23/06/1981 UTILITY RIGHT OF WAY **GRANTEE - ICG UTILITIES** (PLAINS-WESTERN) LTD. 941 151 458 09/06/1994 CAVEAT RE: RIGHT OF WAY AGREEMENT 061 478 259 17/11/2006 EASEMENT. Buyer must fill out a development permit application sheet as part of the offer outlining what they will build, who their contractor is, and outline the timeline that starts substantial construction within 8 months and completes construction with 24 months. Offers must be left open for 3 weeks from the date submitted.