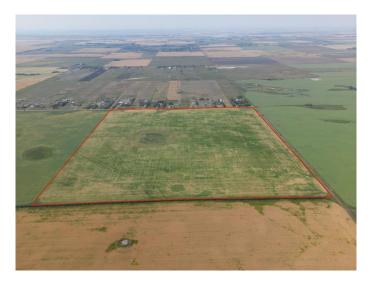

### \$2,500,000

0 Bedroom, 0.00 Bathroom, Land on 160.00 Acres

NONE, Rural Rocky View County, Alberta

Great investment opportunity! This quarter section is 1.5 miles north of Country Hills Blvd (Highway 564) and 8 minutes from Stoney Trail. Income producer that's perfect for Investors/Developers. Located near the OMNI area structure plan and East of Prairie Royal Estates. Land has alternating crops of wheat and barley.