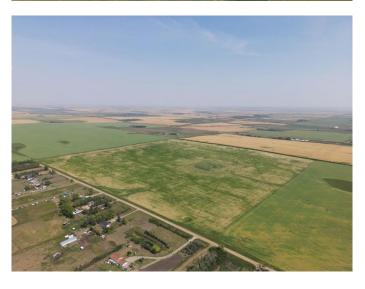

### \$2,500,000

0 Bedroom, 0.00 Bathroom, Land on 160.00 Acres

NONE, Rural Rocky View County, Alberta

Great investment opportunity! This quarter section is 1.5 miles north of Country Hills Blvd (Highway 564) and 8 minutes from Stoney Trail. Income producer that's perfect for Investors/Developers. Located near the OMNI area structure plan and East of Prairie Royal Estates. Land has alternating crops of wheat and barley.