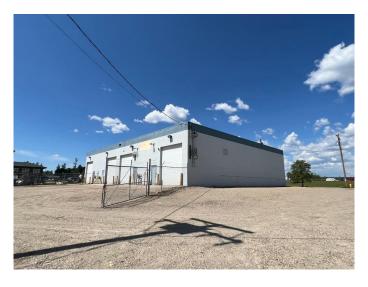

### \$1,399,999

0 Bedroom, 0.00 Bathroom, Commercial on 0.60 Acres

NONE, Edson, Alberta

INVESTORS take a look at this 10137 sqft freestanding Commercial building located on 4th Avenue with Hwy 16 Exposure (on one-way heading west) and zoned C-2 Service Commercial. The building is comprised of approx. 7212 sqft of shop/warehouse space, 2000 sqft of office space on the main level and 2000 sqft of office, conference room space on the mezzanine level. Some features include three phase power, furnace/forced air heat plus some radiant heat in main shop area. 4 overhead 14' doors, 6 bathrooms (2 with showers), conference room has a full kitchen. Ample parking both in front and the rear with lots of storage. New 5 year lease signed May 1st, 2024 to May 1, 2029 for \$10,000 per month plus CAC of \$2000 per month. Listing Includes the fenced chain link and barb wire compound consisting of 26,000+ sqft, Lot 10 Block 202 Plan 8022726 (separate title)