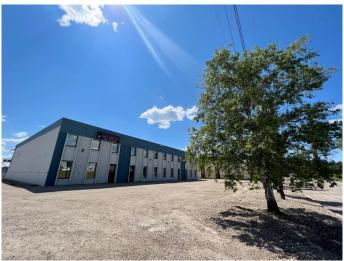

### \$1,399,999

0 Bedroom, 0.00 Bathroom, Commercial on 0.60 Acres

NONE, Edson, Alberta

INVESTORS take a look at this 10137 sqft freestanding Commercial building located on 4th Avenue with Hwy 16 Exposure (on one-way heading west) and zoned C-2 Service Commercial. The building is comprised of approx. 7212 sqft of shop/warehouse space, 2000 sqft of office space on the main level and 2000 sqft of office, conference room space on the mezzanine level. Some features include three phase power, furnace/forced air heat plus some radiant heat in main shop area. 4 overhead 14' doors, 6 bathrooms (2 with showers), conference room has a full kitchen. Ample parking both in front and the rear with lots of storage. New 5 year lease signed May 1st, 2024 to May 1, 2029 for \$10,000 per month plus CAC of \$2000 per month. Listing Includes the fenced chain link and barb wire compound consisting of 26,000+ sqft, Lot 10 Block 202 Plan 8022726 (separate title)

Built in 1982