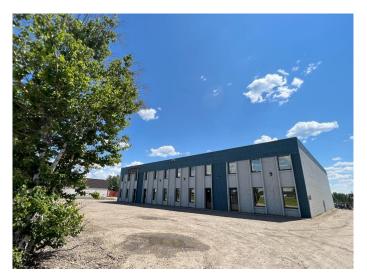

### \$1,399,999

0 Bedroom, 0.00 Bathroom, Commercial on 0.60 Acres

NONE, Edson, Alberta

INVESTORS take a look at this 10137 sqft freestanding Commercial building located on 4th Avenue with Hwy 16 Exposure (on one-way heading west) and zoned C-2 Service Commercial. The building is comprised of approx. 7212 sqft of shop/warehouse space, 2000 sqft of office space on the main level and 2000 sqft of office, conference room space on the mezzanine level. Some features include three phase power, furnace/forced air heat plus some radiant heat in main shop area. 4 overhead 14' doors, 6 bathrooms (2 with showers), conference room has a full kitchen. Ample parking both in front and the rear with lots of storage. New 5 year lease signed May 1st, 2024 to May 1, 2029 for \$10,000 per month plus CAC of \$2000 per month. Listing Includes the fenced chain link and barb wire compound consisting of 26,000+ sqft, Lot 10 Block 202 Plan 8022726 (separate title)

Built in 1982