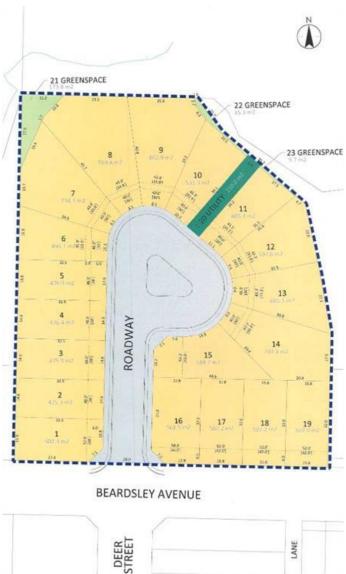

### \$174,900

0 Bedroom, 0.00 Bathroom, Land on 0.13 Acres

Henner's Landing, Lacombe, Alberta

Arguably the best lots available in Lacombe to build on. Located in Lacombe's newest subdivision featuring 19 lots. Most lots feature walkout options and spectacular views of the lakes. Backing onto municipal reserves and Lacombe's famous walking trails. These types of lots don't come around often and won't come again anytime soon. If you are looking for that special lot to build your dream home in what will soon be the "place to live" in Lacombe here it is.

## **Community Information**

Address 4726 Beardsley Avenue

Subdivision Henner's Landing

City Lacombe
County Lacombe
Province Alberta
Postal Code T4L1Y9

Lot Description Creek/River/Stream/Pond, Cul-De-Sac, Environmental Reserve,