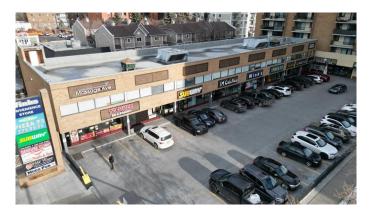

### \$15

0 Bedroom, 0.00 Bathroom, Commercial on 0.00 Acres

Beltline, Calgary, Alberta

Rare find, 2,808 sq. ft. currently occupied by month to month tenant also vacant units of 745 sq. ft. & 408 sq. ft available now, 2nd Floor Office units within Wellington Square on busy 14 Street SW offered at below market rental rates. Other 2nd floor units, occupied by Month to Month Tenants and available with notice, 1,267 sq. ft., 1,298 sq. ft., 2,808 sq. ft. up to 4,075 sq. ft. contiguous. Double row front parking and 24 stalls in rear. Excellent main floor Tenant mix and built in draw from 12 floor residential condo building on site as well dense surrounding residential development.

### **Amenities**

Parking Spaces 80