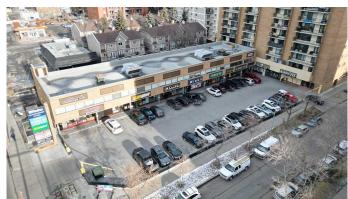

### \$15

0 Bedroom, 0.00 Bathroom, Commercial on 0.00 Acres

Beltline, Calgary, Alberta

Rare find, 2,808 sq. ft. currently occupied by month to month tenant also vacant units of 745 sq. ft. & 408 sq. ft available now, 2nd Floor Office units within Wellington Square on busy 14 Street SW offered at below market rental rates. Other 2nd floor units, occupied by Month to Month Tenants and available with notice, 1,267 sq. ft., 1,298 sq. ft., 2,808 sq. ft. up to 4,075 sq. ft. contiguous. Double row front parking and 24 stalls in rear. Excellent main floor Tenant mix and built in draw from 12 floor residential condo building on site as well dense surrounding residential development.

### **Amenities**

Parking Spaces 80