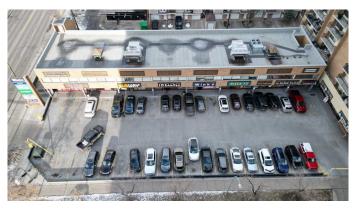

### \$15

0 Bedroom, 0.00 Bathroom, Commercial on 0.00 Acres

Beltline, Calgary, Alberta

Rare find, 2,808 sq. ft. currently occupied by month to month tenant also vacant units of 745 sq. ft. & 408 sq. ft available now, 2nd Floor Office units within Wellington Square on busy 14 Street SW offered at below market rental rates. Other 2nd floor units, occupied by Month to Month Tenants and available with notice, 1,267 sq. ft., 1,298 sq. ft., 2,808 sq. ft. up to 4,075 sq. ft. contiguous. Double row front parking and 24 stalls in rear. Excellent main floor Tenant mix and built in draw from 12 floor residential condo building on site as well dense surrounding residential development.

### **Amenities**

Parking Spaces 80