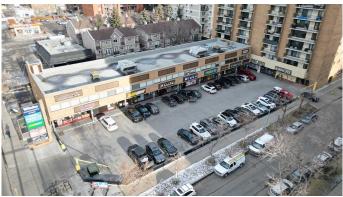

#### \$15

0 Bedroom, 0.00 Bathroom, Commercial on 0.00 Acres

Beltline, Calgary, Alberta

- Main floor retail unit 919 sq. ft. and 2nd floor Office suites, 1,267, 1,298 and 1,318 sq. ft. available

- High exposure, high traffic, location with highly visible signage

- Vibrant high density corridor, great draw from surrounding multi family and retail

- Highly visible signage available

- Excellent front double row customer parking and street parking

- Below market Net Rental rates

#### High

exposure office leasing opportunity with direct exposure to high traffic 14 Street SW. Wellington square is a mixed use residential high rise apartment building with main floor retail and 2nd floor office/flex units offered at below market rental rates. Creates a strong draw from existing main floor Tenants and built in traffic from residential component. Current Tenant's Include; Calgary Denture Clinic, Asian Wok Express,