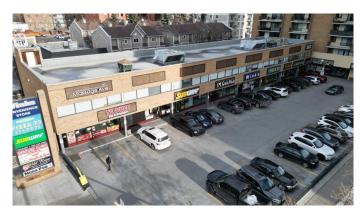

#### \$15

0 Bedroom, 0.00 Bathroom, Commercial on 0.00 Acres

Beltline, Calgary, Alberta

- Main floor retail unit 919 sq. ft. and 2nd floor Office suites, 1,267, 1,298 and 1,318 sq. ft. available

- High exposure, high traffic, location with highly visible signage

- Vibrant high density corridor, great draw from surrounding multi family and retail

- Highly visible signage available

- Excellent front double row customer parking and street parking

- Below market Net Rental rates

#### High

exposure office leasing opportunity with direct exposure to high traffic 14 Street SW. Wellington square is a mixed use residential high rise apartment building with main floor retail and 2nd floor office/flex units offered at below market rental rates. Creates a strong draw from existing main floor Tenants and built in traffic from residential component. Current Tenant's Include; Calgary Denture Clinic, Asian Wok Express,