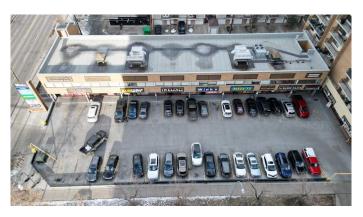

#### \$15

0 Bedroom, 0.00 Bathroom, Commercial on 0.00 Acres

Beltline, Calgary, Alberta

- Main floor retail unit 919 sq. ft. and 2nd floor Office suites, 1,267, 1,298 and 1,318 sq. ft. available

- High exposure, high traffic, location with highly visible signage

- Vibrant high density corridor, great draw from surrounding multi family and retail

- Highly visible signage available

- Excellent front double row customer parking and street parking

- Below market Net Rental rates

#### High

exposure office leasing opportunity with direct exposure to high traffic 14 Street SW. Wellington square is a mixed use residential high rise apartment building with main floor retail and 2nd floor office/flex units offered at below market rental rates. Creates a strong draw from existing main floor Tenants and built in traffic from residential component. Current Tenant's Include; Calgary Denture Clinic, Asian Wok Express,

# Amenities

Parking Spaces 80