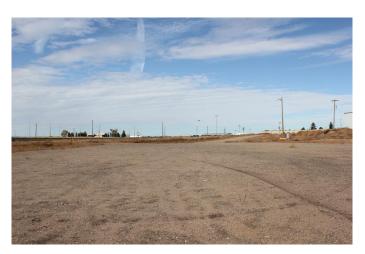

#### \$3,000

0 Bedroom, 0.00 Bathroom, Land on 3.60 Acres

Brier Park Industrial, Medicine Hat, Alberta

Industrial land for lease in Brier Park Industrial Park. This land is triangular shaped and approximately 3.6 acres. Land is level, graveled and partially fenced with electrical on site.