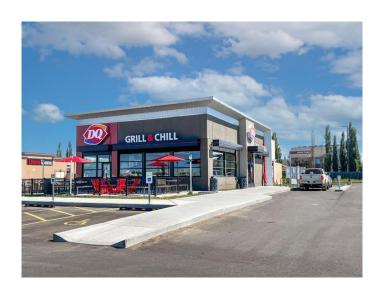

# \$2,500,000 - 11525 84 Avenue, Grande Prairie

MLS® #A2098216

#### \$2,500,000

0 Bedroom, 0.00 Bathroom, Commercial on 0.95 Acres

Westpointe., Grande Prairie, Alberta

Lucrative investment opportunity for those seeking to own a high-quality commercial property with a reliable multi national tenant. This freestanding Dairy Queen with a drive-thru in Grande Prairie, Alberta could be the investment you've been looking for. The property's prime location and reputable tenant offer a unique opportunity to secure a valuable asset with significant growth potential. As the owner of this property, with a long-term lease already in place, and a reliable tenant, you can expect a stable income stream for years to come. Don't miss out on this excellent opportunity to secure a valuable asset and reap the benefits of a reliable rental income.