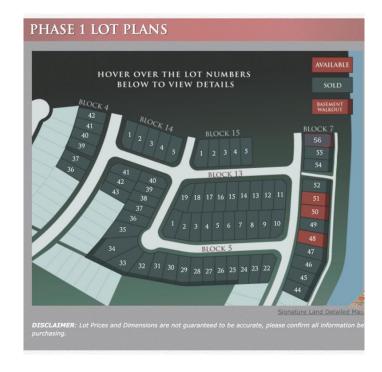

## \$125,386

0 Bedroom, 0.00 Bathroom, Land on 0.10 Acres

Signature Falls, Grande Prairie, Alberta

Welcome home to Signature Falls! Community and family oriented lots located near a park, walking trails and schools. Build your dream home here! Plenty of lots to choose from. Call your Realtor today to find out more!

#### **Essential Information**

MLS® # A2095353 Price \$125,386

Bathrooms 0.00 Acres 0.10 Type Land

Sub-Type Residential Land

Status Active