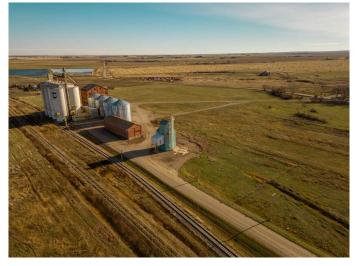

#### \$70,000

0 Bedroom, 0.00 Bathroom, Commercial on 0.45 Acres

NONE, Raymond, Alberta

Decommissioned Bulk Fertilizer Storage warehouse- to be sold "as is" Zoned Urban Fringe Industrial

Built in 1996

#### **Essential Information**

| MLS® #     | A2091198   |
|------------|------------|
| Price      | \$70,000   |
| Bathrooms  | 0.00       |
| Acres      | 0.45       |
| Year Built | 1996       |
| Туре       | Commercial |
| Sub-Type   | Mixed Use  |
| Status     | Active     |

# **Community Information**

| Address     | 300 Railway             |
|-------------|-------------------------|
| Subdivision | NONE                    |
| City        | Raymond                 |
| County      | Warner No. 5, County of |
| Province    | Alberta                 |
| Postal Code | T0K 2L0                 |