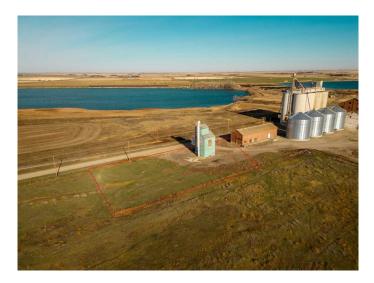

#### \$70,000

0 Bedroom, 0.00 Bathroom, Commercial on 0.45 Acres

NONE, Raymond, Alberta

Decommissioned Bulk Fertilizer Storage warehouse- to be sold "as is" Zoned Urban Fringe Industrial

Built in 1996

#### **Essential Information**

| MLS® #     | A2091198   |
|------------|------------|
| Price      | \$70,000   |
| Bathrooms  | 0.00       |
| Acres      | 0.45       |
| Year Built | 1996       |
| Туре       | Commercial |
| Sub-Type   | Mixed Use  |
| Status     | Active     |

# **Community Information**

| Address     | 300 Railway             |
|-------------|-------------------------|
| Subdivision | NONE                    |
| City        | Raymond                 |
| County      | Warner No. 5, County of |
| Province    | Alberta                 |
| Postal Code | T0K 2L0                 |