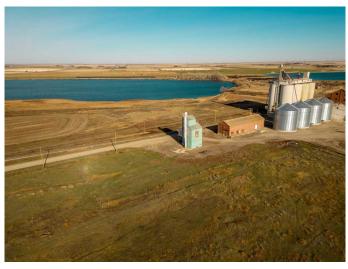

#### \$70,000

0 Bedroom, 0.00 Bathroom, Commercial on 0.45 Acres

NONE, Raymond, Alberta

Decommissioned Bulk Fertilizer Storage warehouse- to be sold "as is" Zoned Urban Fringe Industrial

Built in 1996

#### **Essential Information**

| MLS® #     | A2091198   |
|------------|------------|
| Price      | \$70,000   |
| Bathrooms  | 0.00       |
| Acres      | 0.45       |
| Year Built | 1996       |
| Туре       | Commercial |
| Sub-Type   | Mixed Use  |
| Status     | Active     |

# **Community Information**

| Address     | 300 Railway             |
|-------------|-------------------------|
| Subdivision | NONE                    |
| City        | Raymond                 |
| County      | Warner No. 5, County of |
| Province    | Alberta                 |
| Postal Code | T0K 2L0                 |