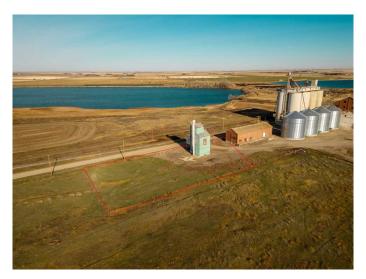

## \$70,000

0 Bedroom, 0.00 Bathroom, Agri-Business on 0.45 Acres

NONE, Raymond, Alberta

Decomissioned Bulk Fertilizer Warehouse on .45 acre. Zoned Urban Fringe Industrial To be sold " as is" Open to all offers

### **Essential Information**

MLS® # A2091195 Price \$70,000

Bathrooms 0.00 Acres 0.45

Type Agri-Business
Sub-Type Agriculture

Status Active

## **Community Information**

Address 300 Railway Avenue

Subdivision NONE

City Raymond

County Warner No. 5, County of

Province Alberta
Postal Code T0K 2L0

#### **Additional Information**

Date Listed November 2nd, 2023

Days on Market 662

Zoning urban fringe industrial

Listing Office Royal LePage Blue Sky

deemed reliable but is not guaranteed accurate by Pillar 9â,¢. The trademarks MLS®, Multiple Listing Service® and the associated logos are owned by The Canadian Real Estate Association (CREA) and identify the quality of services provided by real estate professionals who are members of CREA. Used under license.