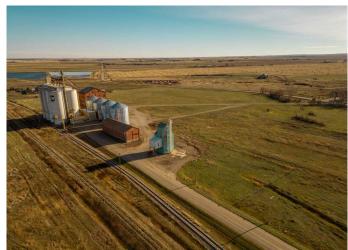

## \$70,000

0 Bedroom, 0.00 Bathroom, Agri-Business on 0.45 Acres

NONE, Raymond, Alberta

Decomissioned Bulk Fertilizer Warehouse on .45 acre. Zoned Urban Fringe Industrial To be sold " as is" Open to all offers

### **Essential Information**

MLS® # A2091195 Price \$70,000

Bathrooms 0.00 Acres 0.45

Type Agri-Business
Sub-Type Agriculture

Status Active

## **Community Information**

Address 300 Railway Avenue

Subdivision NONE

City Raymond

County Warner No. 5, County of

Province Alberta
Postal Code T0K 2L0

#### **Additional Information**

Date Listed November 2nd, 2023

Days on Market 662

Zoning urban fringe industrial

Listing Office Royal LePage Blue Sky

deemed reliable but is not guaranteed accurate by Pillar 9â,¢. The trademarks MLS®, Multiple Listing Service® and the associated logos are owned by The Canadian Real Estate Association (CREA) and identify the quality of services provided by real estate professionals who are members of CREA. Used under license.