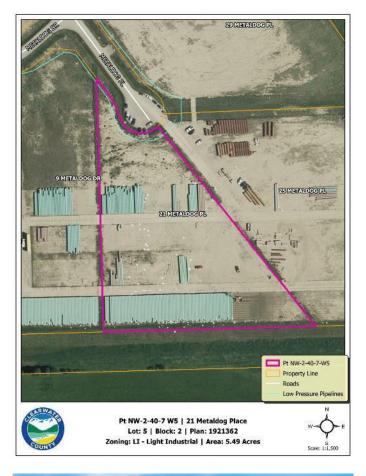

#### \$329,400

0 Bedroom, 0.00 Bathroom, Land on 5.49 Acres

Metaldog Industrial Park, Rural Clearwater County, Alberta

21 METALDOG PLACE 5.49 ACRES -Metaldog Industrial Subdivision is located minutes northeast of Rocky Mountain House on Airport Road, situated on a ban-free road, and located within a mile of Alberta's High Load Corridor. Zoned LIGHT INDUSTRIAL DISTRICT "Ll― Metaldog Industrial Subdivision is 1 of the newest industrial subdivisions within Clearwater County (has been used for a pipe laydown yard for the past couple of years). All bare lots are serviced with 3 PHASE power and natural gas to property lines, and all roads within the subdivision are paved, (Note: private well & sewer systems will need to be installed at the purchaser's expense to suit individual requirements). Firepond is located within the subdivision. Prime location to establish, and grow your business. Immediate possession is available. The general purpose of this district is to accommodate and regulate small to medium-scale industrial operations, note a security suite as part of the main building is permitted as a discretionary use (this allows for an owner/operator or staff to live onsite for security purposes, and is at the discretion of the development officer). No development timeframes. Make your mark in CENTRAL ALBERTA! Multiple lots available for sale, parcel sizes between 3.83 acres - 8.72 acres (GST is applicable)

# **Essential Information**

| MLS® #    | A2090702        |
|-----------|-----------------|
| Price     | \$329,400       |
| Bathrooms | 0.00            |
| Acres     | 5.49            |
| Туре      | Land            |
| Sub-Type  | Industrial Land |
| Status    | Active          |

### **Community Information**

| Address     | 21 Metaldog Place        |
|-------------|--------------------------|
| Subdivision | Metaldog Industrial Park |
| City        | Rural Clearwater County  |
| County      | Clearwater County        |
| Province    | Alberta                  |
| Postal Code | T4T 2A2                  |

# **Additional Information**

| Date Listed    | October 25th, 2023 |
|----------------|--------------------|
| Days on Market | 676                |
| Zoning         | LIGHT INDUSTRIAL   |