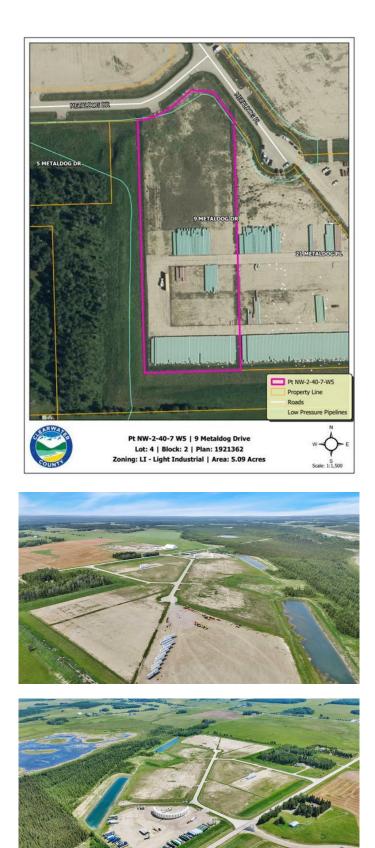

#### \$305,400

0 Bedroom, 0.00 Bathroom, Land on 5.09 Acres

Metaldog Industrial Park, Rural Clearwater County, Alberta

9 METALDOG DRIVE 5.09 ACRES - Metaldog Industrial Subdivision is located minutes northeast of Rocky Mountain House on Airport Road, situated on a ban-free road, and located within a mile of Alberta's High Load Corridor. Zoned LIGHT INDUSTRIAL DISTRICT "Ll― Metaldog Industrial Subdivision is 1 of the newest industrial subdivisions within Clearwater County (has been used for a pipe laydown yard for the past couple of years). All bare lots are serviced with 3 PHASE power and natural gas to property lines, and all roads within the subdivision are paved, (Note: private well & sewer systems will need to be installed at the purchaser's expense to suit individual requirements). Firepond is located within the subdivision. Prime location to establish, and grow your business. Immediate possession is available. The general purpose of this district is to accommodate and regulate small to medium-scale industrial operations, note a security suite as part of the main building is permitted as a discretionary use (this allows for an owner/operator or staff to live onsite for security purposes, and is at the discretion of the development officer). No development timeframes. Make your mark in **CENTRAL ALBERTA!** Multiple lots available for sale, parcel sizes between 3.83 acres -8.72 acres (GST is applicable)

| MLS® #    | A2090695        |
|-----------|-----------------|
| Price     | \$305,400       |
| Bathrooms | 0.00            |
| Acres     | 5.09            |
| Туре      | Land            |
| Sub-Type  | Industrial Land |
| Status    | Active          |

### **Community Information**

| Address     | 9 Metaldog Drive         |
|-------------|--------------------------|
| Subdivision | Metaldog Industrial Park |
| City        | Rural Clearwater County  |
| County      | Clearwater County        |
| Province    | Alberta                  |
| Postal Code | T4T 2A2                  |
|             |                          |

# **Additional Information**

| Date Listed    | October 25th, 2023 |
|----------------|--------------------|
| Days on Market | 550                |
| Zoning         | LIGHT INDUSTRIAL   |