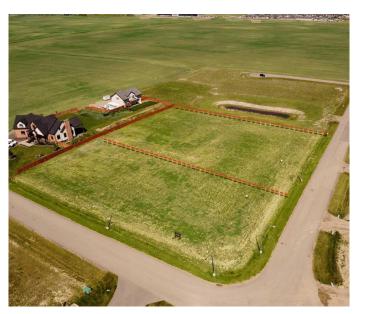

### \$275,000

0 Bedroom, 0.00 Bathroom, Land on 1.12 Acres

N/A, Rural Lethbridge County, Alberta

Edgemoor Estates at Sunrise Point is nestled above the coulees bordering the west edge of the City of Lethbridge. With unsurpassed views of the mountains and river valley, this unspoiled gem is developed into country estate lots where natural terrain and wildlife surround you. All paved roadways, street lights and most servicing have been installed to the property line. Over 1 acre lots afford a large building envelope with architectural controls to ensure the homes give a sense of space and openness with plenty of breathing space. Your "forever" home will have a sense of "classical elegance" with timeless value that comes from living in the country but close to all amenities.

## **Community Information**

Address 9 Edgemoor Way W

Subdivision N/A

City Rural Lethbridge County

County Lethbridge County

Province Alberta
Postal Code T1J 5R6

**Exterior** 

Lot Description Rectangular Lot