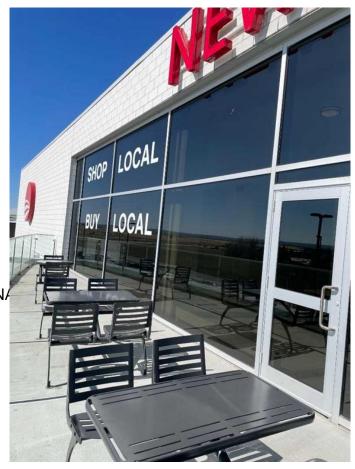

## \$199,000

0 Bedroom, 0.00 Bathroom, Commercial on 0.00 Acres

NONE, Rural Rocky View County, Alberta

Unit 539 marked as P8, centrally located in a large Food Court on the second floor of New Horizon mall, just 5 minutes south of famous Cross Iron Mall, looks for a New Owner! Check out the site around! Behind the place is some private hall area with a beautiful wide balcony. It is so amazing to be there on a sunny warm day, especially with family and friends! Think, what can you build here? Superior restaurant with affordable prices and excellent service for casual dining or for the special occasions: weddings, birthday parties etc.) can bring more customers... Follow up your dream and have fun. Try to see the treasure under your feet.