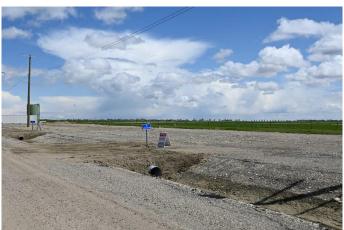

# \$65,000

0 Bedroom, 0.00 Bathroom, Land on 0.25 Acres

NONE, Claresholm, Alberta

Check out this INDUSTRIAL/COMMERCIAL/HOBBY AVIATION LOT right next to the Airport TAXIWAY located at the CLARESHOLM AIRPORT. The Airport is serviced by a 900-meter MAIN RUNWAY (with lighting) and 900-METER CROSS-STRIP runway. Approximately 40 flights daily, currently a **REGISTERED AERODOME. Over \$2** MILLION OF RECENT INVESTMENTS have been made to the airport, including: NEW ASPHALT TOPCOAT recently applied to MAIN RUNWAY, new LIGHTING, TIE-DOWN area, EMERGENCY CROSS STRIP, drainage improvements & more! All LOTS SERVICED TO THE PROPERTY LINE, and the developer would be responsible for all utility connections & construction of access to the municipal road and taxiway. The 0.25 of an ACRE lot is BIG enough to add your HANGAR or COMMERCIAL BAY as long as it has an aircraft hangar door located on the taxiway side of the structure. A restrictive covenant outlining the architectural requirements and land uses is attached to the title of the lands (see supplements). Vendor prepared to hold lot for 6 months with a \$5000 deposit while you request approval for building commitments WITH a FIRM SALE. Once POSSESSION is finalized, the developer must build within 2 years. PURCHASER to pave onto taxiway. The MD of Willow Creek has among the LOWEST TAX RATES IN SOUTHERN ALBERTA, and property taxes are dependent

upon the size of the structure and amenities. NO AIRPORT USER FEES = NO BRAINER!! The airport is located only MINUTES from CLARESHOLM and is CONVENIENTLY located an HOUR SOUTH OF CALGARY or 45 minutes FROM LETHBRIDGE. LOT SIZE is 100 X 107 feet. The GST will be applicable on the Sale Price. This investment offers GREAT Value & TONS of potential for FUTURE EXPANSION. Please call your AGENT for an INFORMATION PACKAGE & see supplements for more info.