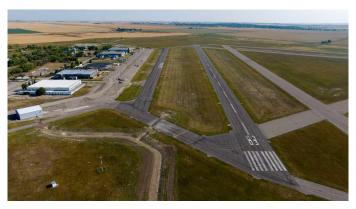

# \$65,000

0 Bedroom, 0.00 Bathroom, Land on 0.25 Acres

NONE, Claresholm, Alberta

Check out this INDUSTRIAL/COMMERCIAL/HOBBY AVIATION LOT right next to the Airport TAXIWAY located at the CLARESHOLM AIRPORT. The Airport is serviced by a 900-meter MAIN RUNWAY (with lighting) and 900-METER CROSS-STRIP runway. Approximately 40 flights daily, currently a **REGISTERED AERODOME. Over \$2** MILLION OF RECENT INVESTMENTS have been made to the airport, including: NEW ASPHALT TOPCOAT recently applied to MAIN RUNWAY, new LIGHTING, TIE-DOWN area, EMERGENCY CROSS STRIP, drainage improvements & more! All LOTS SERVICED TO THE PROPERTY LINE, and the developer would be responsible for all utility connections & construction of access to the municipal road and taxiway. The 0.25 of an ACRE lot is BIG enough to add your HANGAR or COMMERCIAL BAY as long as it has an aircraft hangar door located on the taxiway side of the structure. A restrictive covenant outlining the architectural requirements and land uses is attached to the title of the lands (see supplements). Vendor prepared to hold lot for 6 months with a \$5000 deposit while you request approval for building commitments WITH a FIRM SALE. Once POSSESSION is finalized, the developer must build within 2 years. PURCHASER to pave onto taxiway. The MD of Willow Creek has among the LOWEST TAX RATES IN SOUTHERN ALBERTA, and property taxes are dependent

upon the size of the structure and amenities. NO AIRPORT USER FEES = NO BRAINER!! The airport is located only MINUTES from CLARESHOLM and is CONVENIENTLY located an HOUR SOUTH OF CALGARY or 45 minutes FROM LETHBRIDGE. LOT SIZE is 100 X 107 feet. The GST will be applicable on the Sale Price. This investment offers GREAT Value & TONS of potential for FUTURE EXPANSION. Please call your AGENT for an INFORMATION PACKAGE & see supplements for more info.