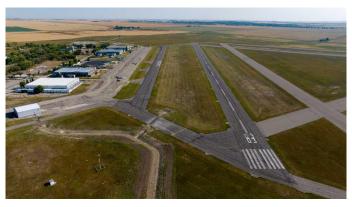

# \$65,000

0 Bedroom, 0.00 Bathroom, Land on 0.25 Acres

NONE, Claresholm, Alberta

Check out this INDUSTRIAL/COMMERCIAL/HOBBY AVIATION LOT right next to the Airport TAXIWAY located at the CLARESHOLM AIRPORT. The Airport is serviced by a 900-meter MAIN RUNWAY (with lighting) and 900-METER CROSS-STRIP runway. Approximately 40 flights daily, currently a **REGISTERED AERODOME. Over \$2** MILLION OF RECENT INVESTMENTS have been made to the airport, including: NEW ASPHALT TOPCOAT recently applied to MAIN RUNWAY, new LIGHTING, TIE-DOWN area, EMERGENCY CROSS STRIP, drainage improvements & more! All LOTS SERVICED TO THE PROPERTY LINE, and the developer would be responsible for all utility connections & construction of access to the municipal road and taxiway. The 0.25 of an ACRE lot is BIG enough to add your HANGAR or COMMERCIAL BAY as long as it has an aircraft hangar door located on the taxiway side of the structure. A restrictive covenant outlining the architectural requirements and land uses is attached to the title of the lands (see supplements). Vendor prepared to hold lot for 6 months with a \$5000 deposit while you request approval for building commitments WITH a FIRM SALE. Once POSSESSION is finalized, the developer must build within 2 years. PURCHASER to pave onto taxiway. The MD of Willow Creek has among the LOWEST TAX RATES IN SOUTHERN ALBERTA, and property taxes are dependent

upon the size of the structure and amenities. NO AIRPORT USER FEES = NO BRAINER!! The airport is located only MINUTES from CLARESHOLM and is CONVENIENTLY located an HOUR SOUTH OF CALGARY or 45 minutes FROM LETHBRIDGE. LOT SIZE is 100 X 107 feet. The GST will be applicable on the Sale Price. This investment offers GREAT Value & TONS of potential for FUTURE EXPANSION. Please call your AGENT for an INFORMATION PACKAGE & see supplements for more info.