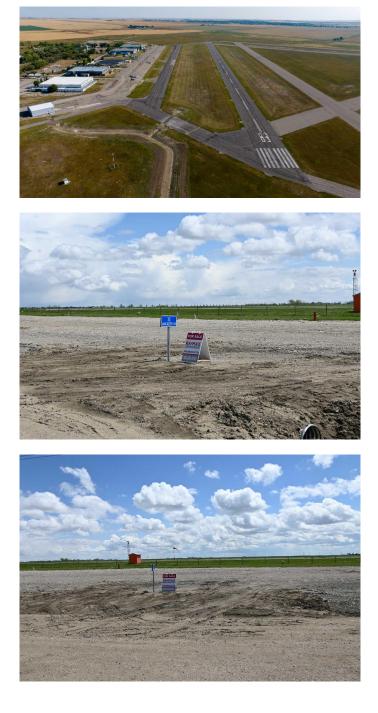

#### Check out this

INDUSTRIAL/COMMERCIAL/HOBBY AVIATION LOT right next to the Airport TAXIWAY located at the CLARESHOLM AIRPORT. The Airport is serviced by a 900-meter MAIN RUNWAY (with lighting) and 900-METER CROSS-STRIP runway. Approximately 40 flights daily, currently a **REGISTERED AERODOME. Over \$2** MILLION OF RECENT INVESTMENTS have been made to the airport, including: NEW ASPHALT TOPCOAT recently applied to MAIN RUNWAY, new LIGHTING, TIE-DOWN area, EMERGENCY CROSS STRIP, drainage improvements & more! All LOTS SERVICED TO THE PROPERTY LINE, and the developer would be responsible for all utility connections & construction of access to the municipal road and taxiway. The 0.25 of an ACRE lot is BIG enough to add your HANGAR or COMMERCIAL BAY as long as it has an aircraft hangar door located on the taxiway side of the structure. A restrictive covenant outlining the architectural requirements and land uses is attached to the title of the lands (see supplements). Vendor prepared to hold lot for 6 months with a \$5000 deposit while you request approval for building commitments WITH a FIRM SALE. Once POSSESSION is finalized, the developer must build within 2 years. PURCHASER to pave onto taxiway. The MD of Willow Creek has among the LOWEST TAX RATES IN SOUTHERN ALBERTA, and property taxes are dependent

upon the size of the structure and amenities. NO AIRPORT USER FEES = NO BRAINER!! The airport is located only MINUTES from CLARESHOLM and is CONVENIENTLY located an HOUR SOUTH OF CALGARY or 45 minutes FROM LETHBRIDGE. LOT SIZE is 100 X 107 feet. The GST will be applicable on the Sale Price. This investment offers GREAT Value & TONS of potential for FUTURE EXPANSION. Please call your AGENT for an INFORMATION PACKAGE & see supplements for more info.