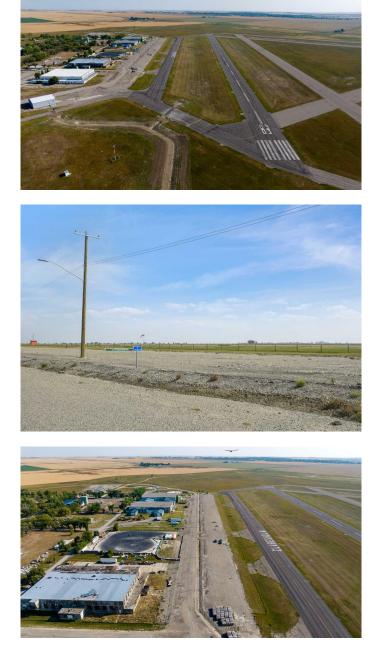

#### Check out this

INDUSTRIAL/COMMERCIAL/HOBBY **AVIATION LOT right next to the Airport** TAXIWAY located at the CLARESHOLM AIRPORT. The Airport is serviced by a 900-meter MAIN RUNWAY (with lighting) and 900-METER CROSS-STRIP runway. Approximately 40 flights daily, currently a **REGISTERED AERODOME. Over \$2** MILLION OF RECENT INVESTMENTS have been made to the airport, including: NEW ASPHALT TOPCOAT recently applied to MAIN RUNWAY, new LIGHTING, TIE-DOWN area, EMERGENCY CROSS STRIP, drainage improvements & more! All LOTS SERVICED TO THE PROPERTY LINE, and the developer would be responsible for all utility connections & construction of access to the municipal road and taxiway. The 0.25 of an ACRE lot is BIG enough to add your HANGAR or COMMERCIAL BAY as long as it has an aircraft hangar door located on the taxiway side of the structure. A restrictive covenant outlining the architectural requirements and land uses is attached to the title of the lands (see supplements). Vendor prepared to hold lot for 6 months with a \$5000 deposit while you request approval for building commitments WITH a FIRM SALE. Once POSSESSION is finalized, the developer must build within 2 years. PURCHASER to pave onto taxiway. The MD of Willow Creek has among the LOWEST TAX RATES IN SOUTHERN ALBERTA, and property taxes are dependent

upon the size of the structure and amenities. NO AIRPORT USER FEES = NO BRAINER!! The airport is located only MINUTES from CLARESHOLM and is CONVENIENTLY located an HOUR SOUTH OF CALGARY or 45 minutes FROM LETHBRIDGE. LOT SIZE is 100 X 107 feet. The GST will be applicable on the Sale Price. This investment offers GREAT Value & TONS of potential for FUTURE EXPANSION. Please call your AGENT for an INFORMATION PACKAGE & see supplements for more info.