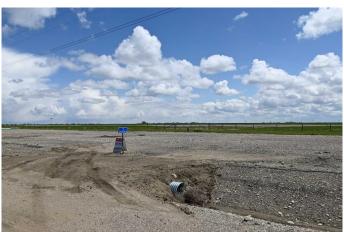

#### \$65,000

0 Bedroom, 0.00 Bathroom, Land on 0.25 Acres

NONE, Claresholm, Alberta

Check out this INDUSTRIAL/COMMERCIAL/HOBBY AVIATION LOT right next to the Airport TAXIWAY located at the CLARESHOLM AIRPORT. The Airport is serviced by a 900-meter MAIN RUNWAY (with lighting) and 900-METER CROSS-STRIP runway. Approximately 40 flights daily, currently a **REGISTERED AERODOME. Over \$2** MILLION OF RECENT INVESTMENTS have been made to the airport, including: NEW ASPHALT TOPCOAT recently applied to MAIN RUNWAY, new LIGHTING, TIE-DOWN area, EMERGENCY CROSS STRIP, drainage improvements & more! All LOTS SERVICED TO THE PROPERTY LINE, and the developer would be responsible for all utility connections & construction of access to the municipal road and taxiway. The 0.25 of an ACRE lot is BIG enough to add your HANGAR or COMMERCIAL BAY as long as it has an aircraft hangar door located on the taxiway side of the structure. A restrictive covenant outlining the architectural requirements and land uses is attached to the title of the lands (see supplements). Vendor prepared to hold lot for 6 months with a \$5000 deposit while you request approval for building commitments WITH a FIRM SALE. Once POSSESSION is finalized, the developer must build within 2 years. PURCHASER to pave onto taxiway. The MD of Willow Creek has among the LOWEST TAX RATES IN SOUTHERN ALBERTA, and property taxes are dependent

upon the size of the structure and amenities. NO AIRPORT USER FEES = NO BRAINER!! The airport is located only MINUTES from CLARESHOLM and is CONVENIENTLY located an HOUR SOUTH OF CALGARY or 45 minutes FROM LETHBRIDGE. LOT SIZE is 100 X 107 feet. The GST will be applicable on the Sale Price. This investment offers GREAT Value & TONS of potential for FUTURE EXPANSION. Please call your AGENT for an INFORMATION PACKAGE & see supplements for more info.