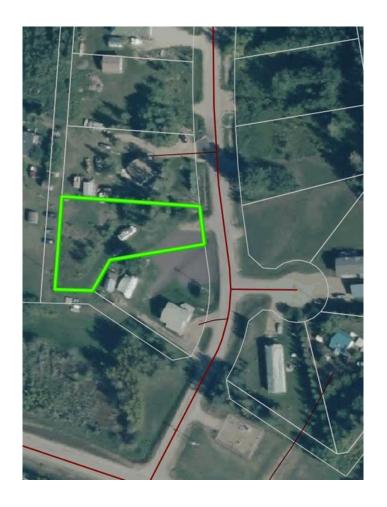

### \$79,999

0 Bedroom, 0.00 Bathroom, Land on 0.50 Acres

NONE, Lac La Biche County, Alberta

Back lot mission beach. cleared lot and ready for your home away from home. All paved roads lead to this affordable backlot at glorious Mission Beach. Lac La Biche lake is rated as one of the best walleye fishing lakes in Alberta. Ten minutes from town and a minute to the lake. Sale price is subject to GST

## **Community Information**

Address 67405,106 Mission Rd

Subdivision NONE

City Lac La Biche County

County Lac La Biche County

Province Alberta
Postal Code T0A2C2