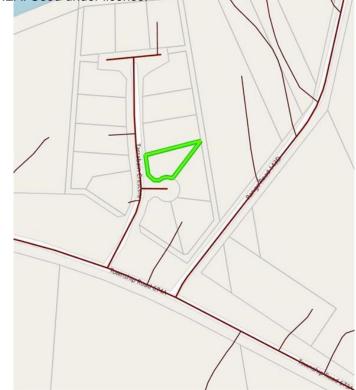

## \$79,999

0 Bedroom, 0.00 Bathroom, Land on 0.41 Acres

NONE, Lac La Biche County, Alberta

Back lot mission beach. cleared lot and ready for your home away from home. All paved roads lead to this affordable backlot at glorious Mission Beach. Lac La Biche lake is rated as one of the best walleye fishing lakes in Alberta. Ten minutes from town and a minute to the lake. Sale price is subject to GST