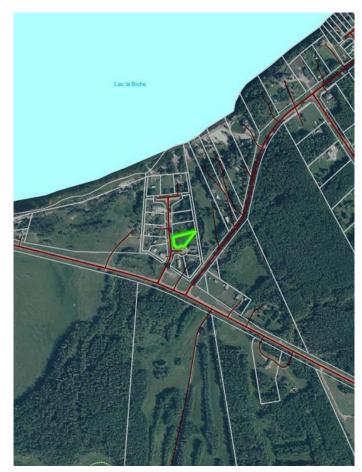

## \$79,999

0 Bedroom, 0.00 Bathroom, Land on 0.41 Acres

NONE, Lac La Biche County, Alberta

Back lot mission beach. cleared lot and ready for your home away from home. All paved roads lead to this affordable backlot at glorious Mission Beach. Lac La Biche lake is rated as one of the best walleye fishing lakes in Alberta. Ten minutes from town and a minute to the lake. Sale price is subject to GST