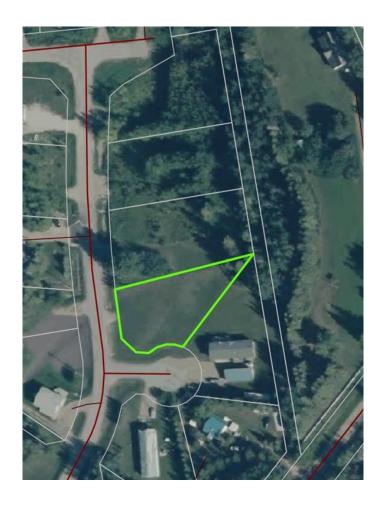

## \$79,999

0 Bedroom, 0.00 Bathroom, Land on 0.41 Acres

NONE, Lac La Biche County, Alberta

Back lot mission beach. cleared lot and ready for your home away from home. All paved roads lead to this affordable backlot at glorious Mission Beach. Lac La Biche lake is rated as one of the best walleye fishing lakes in Alberta. Ten minutes from town and a minute to the lake. Sale price is subject to GST