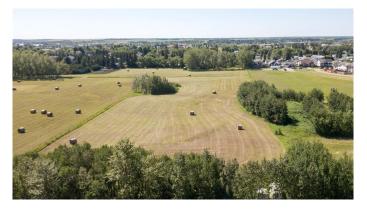

### \$300,000

0 Bedroom, 0.00 Bathroom, Land on 4.68 Acres

Emmerson, Stettler, Alberta

This is a rare opportunity! Not often will you have the chance to purchase 4.68 acres within town limits. Here, you could potentially build your dream home or develop the property into lots, with town approval. This land is currently taxed as agricultural land and seeded down to hay. It is a very flat lot with fencing and dots of brush around the perimeter.