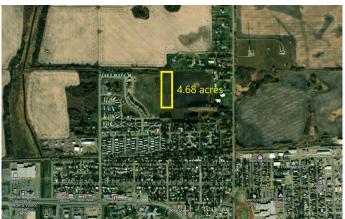

### \$300,000

0 Bedroom, 0.00 Bathroom, Land on 4.68 Acres

Emmerson, Stettler, Alberta

This is a rare opportunity! Not often will you have the chance to purchase 4.68 acres within town limits. Here, you could potentially build your dream home or develop the property into lots, with town approval. This land is currently taxed as agricultural land and seeded down to hay. It is a very flat lot with fencing and dots of brush around the perimeter.

#### **Community Information**

Address 5901 55 Avenue

Subdivision Emmerson

City Stettler

County Stettler No. 6, County of

Province Alberta
Postal Code T0C 2L2