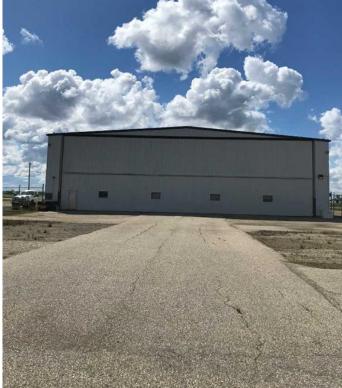

#### \$825,000

0 Bedroom, 0.00 Bathroom, Commercial on 0.77 Acres

Airport G.P., Grande Prairie, Alberta

Airport Hanger at the Grande Prairie Airport. Hanger is 70 x 90 wide with an 84 ft bifold power door. Steel Construction, metal exterior, bright white metal interior. Windows around the top of the building, the owner installed after purchase. The hangar has 2 unit heaters, 2 radiant heaters, concrete floors, 220 power and a 2 piece bath. The office is 36 x 42, has 5 offices, 2 baths, reception area and kitchen. Very nicely done with tile floors and upper-end finishings. In-floor heat and municipal water, septic pumps into the airport system. The airport lease assumable expires October 31st, 2026, the new owner can enter into a new lease for 15 years. Aviation uses only. Call your Realtor today to book a viewing.