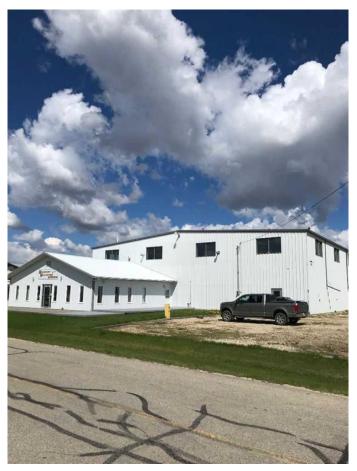

#### \$825,000

0 Bedroom, 0.00 Bathroom, Commercial on 0.77 Acres

Airport G.P., Grande Prairie, Alberta

Airport Hanger at the Grande Prairie Airport. Hanger is 70 x 90 wide with an 84 ft bifold power door. Steel Construction, metal exterior, bright white metal interior. Windows around the top of the building, the owner installed after purchase. The hangar has 2 unit heaters, 2 radiant heaters, concrete floors, 220 power and a 2 piece bath. The office is 36 x 42, has 5 offices, 2 baths, reception area and kitchen. Very nicely done with tile floors and upper-end finishings. In-floor heat and municipal water, septic pumps into the airport system. The airport lease assumable expires October 31st, 2026, the new owner can enter into a new lease for 15 years. Aviation uses only. Call your Realtor today to book a viewing.