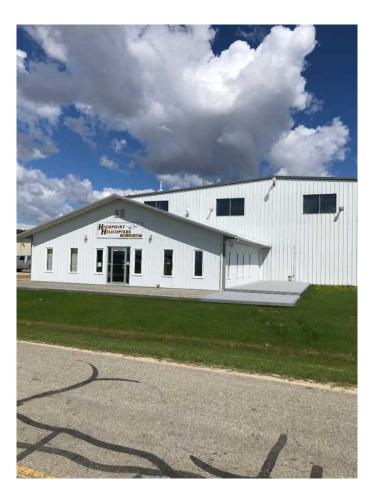

#### \$825,000

0 Bedroom, 0.00 Bathroom, Commercial on 0.77 Acres

Airport G.P., Grande Prairie, Alberta

Airport Hanger at the Grande Prairie Airport. Hanger is 70 x 90 wide with an 84 ft bifold power door. Steel Construction, metal exterior, bright white metal interior. Windows around the top of the building, the owner installed after purchase. The hangar has 2 unit heaters, 2 radiant heaters, concrete floors, 220 power and a 2 piece bath. The office is 36 x 42, has 5 offices, 2 baths, reception area and kitchen. Very nicely done with tile floors and upper-end finishings. In-floor heat and municipal water, septic pumps into the airport system. The airport lease assumable expires October 31st, 2026, the new owner can enter into a new lease for 15 years. Aviation uses only. Call your Realtor today to book a viewing.