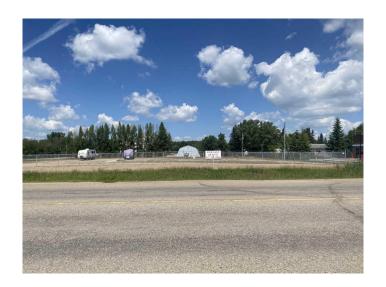

### \$795,000

0 Bedroom, 0.00 Bathroom, Land on 1.48 Acres

NONE, Wainwright, Alberta

This land is ready for development. It is 1.48 acres of fenced, commercial, land in a prime business area on the north side of Highway 14 in Wainwright. Features include road access from 4 sides and utility services to the property.