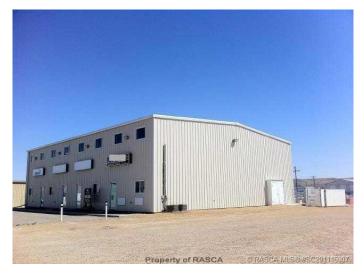

# \$11 - Bay 2, 560 Premier Road, Drumheller

MLS® #A2053665

#### \$11

0 Bedroom, 0.00 Bathroom, Commercial on 0.00 Acres

Hygrade Industrial, Drumheller, Alberta

FOR LEASE: Only 1 bay left BAY 2 - 1300 sq ft (or 2600 sq ft available Spring 2025). Outfitted with all of the `extras`. This bay has electric overhead doors, office area, nice washroom, vinyl tile flooring, blinds, Forced Air Heating and Air Conditioning in the Offices, plus Radiant Heating in the Shop Area. There are hookups for Washing Machine and Dryer, Pressure Washer, High Speed Internet, etc. Located across from Adam's Saw and Sales in the Hygrade Land Size: Shared use of approx 1 acres. Sizes: Approx. 1300+/- sq. ft. Lease Term: 5 year Lease Price: \$11 per sq. ft. NNN Utilities: each bay individually metered \*\*\*\*\* Bay Doors: 14 ft wide x 18 ft high \*\*\*\*\*Land Size : 1 - 3 acres (288.97 x 133.67) \*\*\*\*\* Zoning: ED \*\*\*\*\* Rent 1300 x \$11 per sq ft \*\*\*\*\* Property Taxes (2024): \$197.40 per month \*\*\*\*\*Property Insurance \$64.56 \*\*\*\*\* Average Gas \$135.56 \*\*\*\*\*Average Power \$222.55 \*\*\*\*\* Average Water \$15.00 (proportionate share).

## **Community Information**

| Address     | Bay 2, 560 Premier Road |
|-------------|-------------------------|
| Subdivision | Hygrade Industrial      |
| City        | Drumheller              |
| County      | Drumheller              |
| Province    | Alberta                 |
| Postal Code | T0J 0Y6                 |