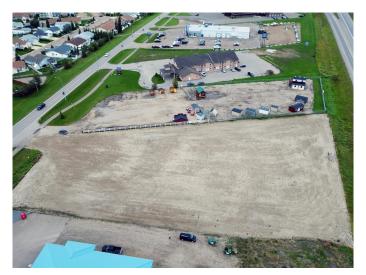

#### \$700,000

0 Bedroom, 0.00 Bathroom, Land on 2.18 Acres

Highway 2A, Innisfail, Alberta

Located in a hot spot of Innisfail and right off Hwy #2 with 310 feet of HWY exposure, fully fenced and graveled don't miss out. Perfect place to open the doors to your new business or expand your franchise.

## **Essential Information**

MLS® # A2052315 Price \$700,000

Bathrooms 0.00 Acres 2.18 Type Land

Sub-Type Commercial Land

Status Active

# **Community Information**

Address 4504 42 Avenue

Subdivision Highway 2A

City Innisfail

County Red Deer County

Province Alberta
Postal Code T4G 1P6

Date Listed May 26th, 2023

Days on Market 707