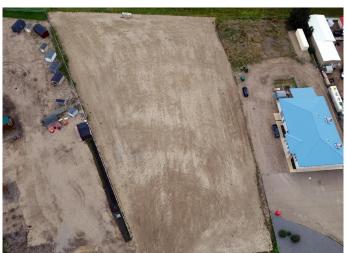

#### \$700,000

0 Bedroom, 0.00 Bathroom, Land on 2.18 Acres

Highway 2A, Innisfail, Alberta

Located in a hot spot of Innisfail and right off Hwy #2 with 310 feet of HWY exposure, fully fenced and graveled don't miss out. Perfect place to open the doors to your new business or expand your franchise.

## **Essential Information**

MLS® # A2052315 Price \$700,000

Bathrooms 0.00 Acres 2.18 Type Land

Sub-Type Commercial Land

Status Active

# **Community Information**

Address 4504 42 Avenue

Subdivision Highway 2A

City Innisfail

County Red Deer County

Province Alberta
Postal Code T4G 1P6

Date Listed May 26th, 2023

Days on Market 707