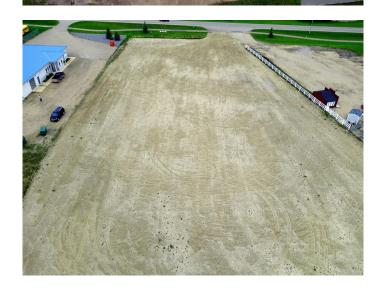

#### \$700,000

0 Bedroom, 0.00 Bathroom, Land on 2.18 Acres

Highway 2A, Innisfail, Alberta

Located in a hot spot of Innisfail and right off Hwy #2 with 310 feet of HWY exposure, fully fenced and graveled don't miss out. Perfect place to open the doors to your new business or expand your franchise.

## **Essential Information**

MLS® # A2052315 Price \$700,000

Bathrooms 0.00 Acres 2.18 Type Land

Sub-Type Commercial Land

Status Active

# **Community Information**

Address 4504 42 Avenue

Subdivision Highway 2A

City Innisfail

County Red Deer County

Province Alberta
Postal Code T4G 1P6

Date Listed May 26th, 2023

Days on Market 707